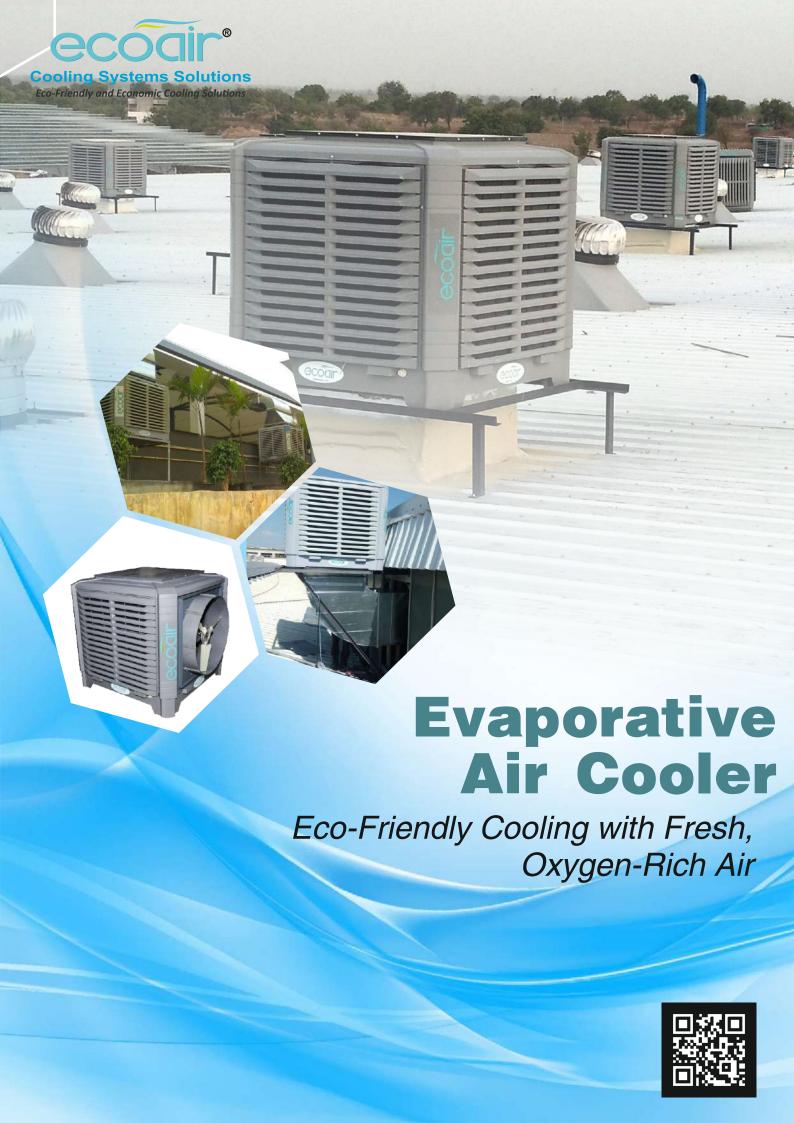

# **Ecoair Industrial Evaporative Air Cooler**

## **Ecoair Cooling Advantage**

- > Comfort cooling upto 20°C with high airflow
- > Fresh, Filtered, Cool Air
- > Energy saving upto 80%
- > Environmental Friendly
- ➤ Low Capex
- > Dust protection Mesh
- > Innovative Design & Engineering
- > Humidity controller/ Temperature controller/
- > Auto Draining & Cleaning/Remote Controller ith multispeeds
- ➤ Open Space Cooling

- > Factory built modular construction for long life
- Ecoair coolers use original munters celdek pads for best cooling efficiency and long life
- > Ecoair coolers are fitted with HW- Made in Italy, 5 Blade,
- > Sickle design fans for max air flow at lowest sound levels.
- > Ecoair 3 phase machines have 2 speed control
- Control Panel provides Protection from Over Load, Single Phasing, Voltage Fluctuations etc.
- Factory Built Modular Construction made with Automotive Grade
  UV Protected Poly Propylene Body