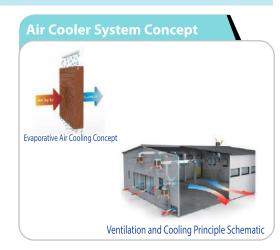

# **Ecoair Industrial Evaporative Air Cooler**

## **Ecoair Cooling Advantage**

- > Comfort cooling upto 20°C with high airflow
- > Fresh, Filtered, Cool Air
- > Energy saving upto 80%
- > Environmental Friendly
- ➤ Low Capex
- > Dust protection Mesh
- > Innovative Design & Engineering
- > Humidity controller/ Temperature controller/
- > Auto Draining & Cleaning/Remote Controller ith multispeeds
- ➤ Open Space Cooling

- > Factory built modular construction for long life
- Ecoair coolers use original munters celdek pads for best cooling efficiency and long life
- > Ecoair coolers are fitted with HW- Made in Italy, 5 Blade,
- > Sickle design fans for max air flow at lowest sound levels.
- > Ecoair 3 phase machines have 2 speed control
- Control Panel provides Protection from Over Load, Single Phasing, Voltage Fluctuations etc.
- Factory Built Modular Construction made with Automotive Grade
  UV Protected Poly Propylene Body