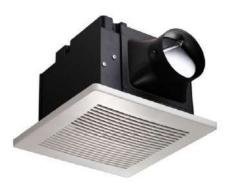

# **Ceiling Mounted Exhaust Fan(Duct Type)**

#### **Features & Advantages**

- > Better airflow efficiency
- > Pure copper motor
- > Quiet operation
- > Low power consumption
- ➤ Low noise
- > Light weight and durable

#### **Best Suited For Application**

- > Ceiling fans have a broad range of applications that include residential spaces as well as commercial spaces like offices, clinics, centers, and
- > Larger spaces like auditoriums, halls, and warehouses also incorporate a ceiling fan, not one but many; however, ceiling fans with long rods are preferred due to the tall ceilings. These fans work very well in industrial areas too.