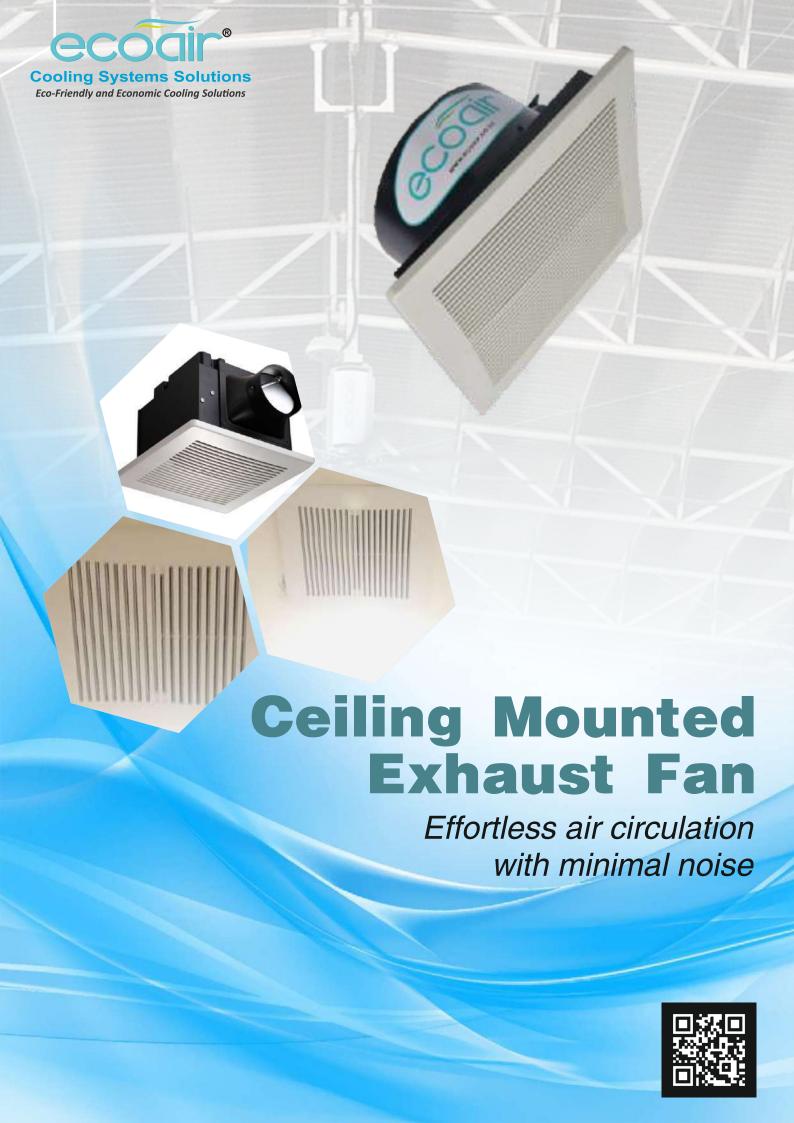

# **Ceiling Mounted Exhaust Fan(Duct Type)**

#### **Features & Advantages**

- > Better airflow efficiency
- > Pure copper motor
- > Quiet operation
- > Low power consumption
- ➤ Low noise
- > Light weight and durable

#### **Best Suited For Application**

- > Ceiling fans have a broad range of applications that include residential spaces as well as commercial spaces like offices, clinics, centers, and
- > Larger spaces like auditoriums, halls, and warehouses also incorporate a ceiling fan, not one but many; however, ceiling fans with long rods are preferred due to the tall ceilings. These fans work very well in industrial areas too.